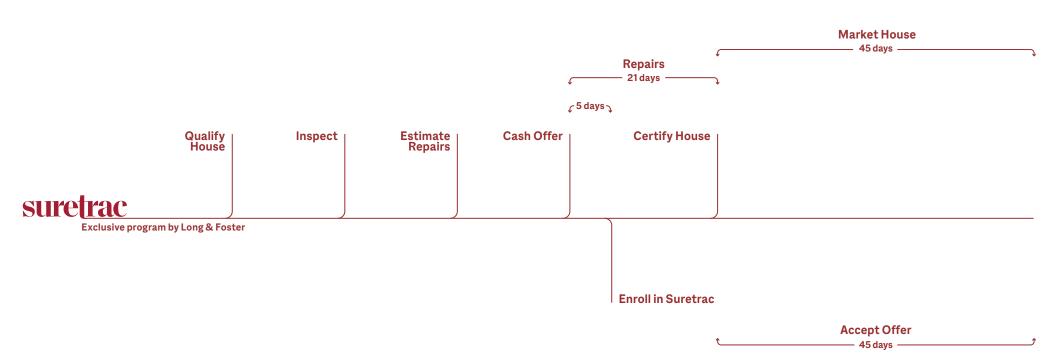

Exclusive program by Long & Foster

Suretrac is a program offered exclusively for Long & Foster seller clients, designed to maximize seller success while reducing uncertainty and risk.

## Program benefits include:

- Pre-listing home inspection and home warranty assure prospective buyers of the home's quality and integrity.
- Upfront repairs and improvements help our clients' homes show their best.
- Bona fide cash offer provides sellers with the certainty of knowing that if their home does not sell within the 45 day marketing period, they can accept a guaranteed cash offer at a predetermined price.

For Long & Foster clients, Suretrac offers a "best of both worlds" approach with no upfront costs and certainty of a successful sale.

14501 George Carter Way Chantilly, Virginia 20151 LongandFoster.com